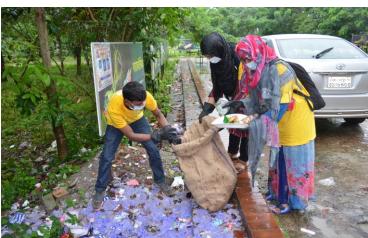

#### • Brand Audit:

A Brand Audit event was conducted on 25<sup>th</sup> of September, 2019 at Begum Rokeya University Campus, Rangpur from 9 am up to 1 pm. The audit activity includes collection of Single use plastic wastes from the designated audit area, identifying and recording their respective brands and eventually developing an inventory. The aim is to identify from the audit records the top corporations that are responsible for producing the most amounts of single use plastic wastes in the respective area. A team of total 105 volunteers comprising of the concerned university students actively participated in the event. To carry out the activity in an organized manner, the volunteers were divided into 21 small groups each comprising of 5 members. As per the standard protocol, each group was led by a distinct team leader assisted by a co-leader and the other three members of the group were regarded as the general team members. The team leaders were responsible for filling up the brand audit data card while the co-leader was designated the task of assisting the team leader in sorting and classifying the plastic wastes. The general team members were entitled the responsibility of picking up or gathering the single use plastic wastes from the campus area. The teams were deployed in five major focal points within the campus territory and were continuously monitored and supervised by the organizing team. Apart from the volunteers, number of other participants including teachers, officials and civilians directly or indirectly took part in the movement.

Figure: Brand Audit of Single Use Plastic at the Begum Rokeya University Campus