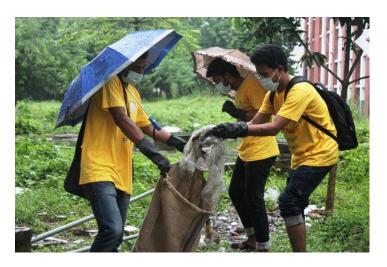

#### Adverse Weather Condition:

The event activities were hampered due to continuous bad weather condition in the event location. During the event day, the movement of the participants was halted to some extent by

heavy precipitation condition. However, owing to the overwhelming enthusiasm of the event volunteers, bad weather condition failed to create significant impedance towards successful completion of the event