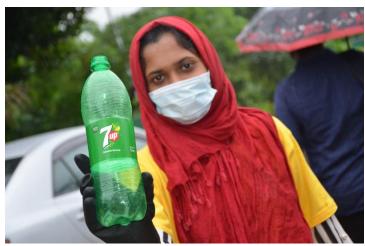

#### • Brand Audit:

A Brand Audit event was conducted on 25<sup>th</sup> of September, 2019 at Begum Rokeya University Campus, Rangpur from 9 am up to 1 pm. The audit activity includes collection of Single use plastic wastes from the designated audit area, identifying and recording their respective brands and eventually developing an inventory. The aim is to identify from the audit records the top corporations that are responsible for producing the most amounts of single use plastic wastes in the respective area. A team of total 105 volunteers comprising of the concerned university students actively participated in the event. To carry out the activity in an organized manner, the volunteers were divided into 21 small groups each comprising of 5 members. As per the standard protocol, each group was led by a distinct team leader assisted by a co-leader and the other three members of the group were regarded as the general team members. The team leaders were responsible for filling up the brand audit data card while the co-leader was designated the task of assisting the team leader in sorting and classifying the plastic wastes. The general team members were entitled the responsibility of picking up or gathering the single use plastic wastes from the campus area. The teams were deployed in five major focal points within the campus territory and were continuously monitored and supervised by the organizing team. Apart from the volunteers, number of other participants including teachers, officials and civilians directly or indirectly took part in the movement.

Figure: Brand Audit of Single Use Plastic at the Begum Rokeya University Campus