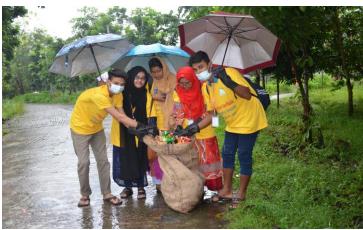

#### Adverse Weather Condition:

The event activities were hampered due to continuous bad weather condition in the event location. During the event day, the movement of the participants was halted to some extent by

heavy precipitation condition. However, owing to the overwhelming enthusiasm of the event volunteers, bad weather condition failed to create significant impedance towards successful completion of the event