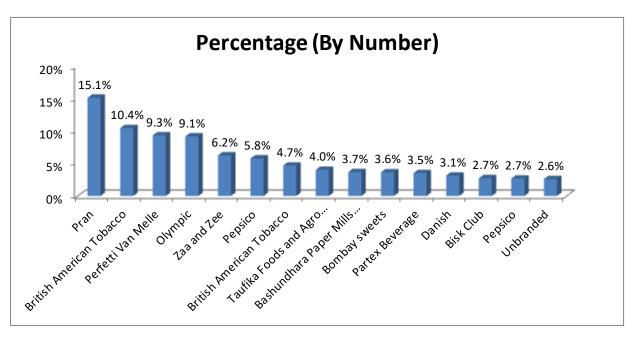

The information from the table suggests that, food wrappers of various food items of Pran were the most abundant in number among the collected scraps. Pran is an extremely popular brand in Bangladesh and their items are famous in both urban and rural areas. As a result, discarded single use plastics from their items are naturally high. Other top manufacturers / brands

include- British American Tobacco, Perfetti Van melle, Olympic, Za and Zee, Coca Cola, Taufica Food and Agro industries etc. Discarded items from these brands were found in the highest numbers among all.

Figure: Number/Quantity- wise contribution of the identified Top 15 corporate plastic polluter