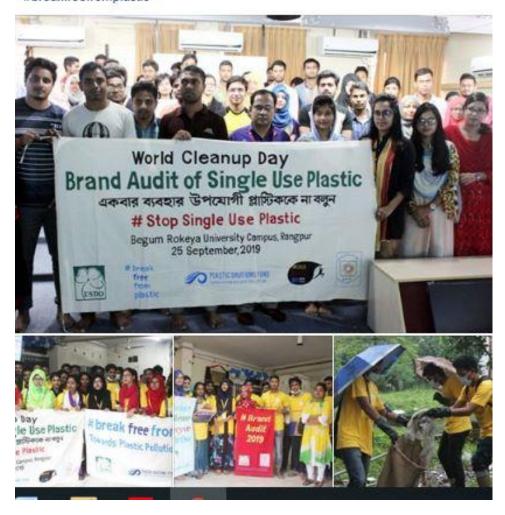

#### • Brand Audit:

A Brand Audit event was conducted on 25<sup>th</sup> of September, 2019 at Begum Rokeya University Campus, Rangpur from 9 am up to 1 pm. The audit activity includes collection of Single use plastic wastes from the designated audit area, identifying and recording their respective brands and eventually developing an inventory. The aim is to identify from the audit records the top corporations that are responsible for producing the most amounts of single use plastic wastes in the respective area. A team of total 105 volunteers comprising of the concerned university students actively participated in the event. To carry out the activity in an organized manner, the volunteers were divided into 21 small groups each comprising of 5 members. As per the standard protocol, each group was led by a distinct team leader assisted by a co-leader and the other three members of the group were regarded as the general team members. The team leaders were responsible for filling up the brand audit data card while the co-leader was designated the task of assisting the team leader in sorting and classifying the plastic wastes. The general team members were entitled the responsibility of picking up or gathering the single use plastic wastes from the campus area. The teams were deployed in five major focal points within the campus territory and were continuously monitored and supervised by the organizing team. Apart from the volunteers, number of other participants including teachers, officials and civilians directly or indirectly took part in the movement.

Figure: Brand Audit of Single Use Plastic at the Begum Rokeya University Campus