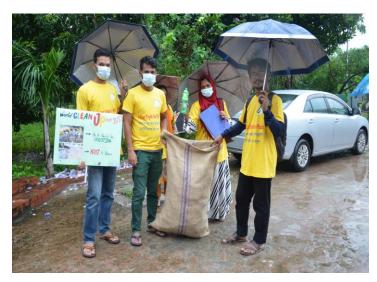

#### • Brand Audit:

A Brand Audit event was conducted on 25<sup>th</sup> of September, 2019 at Begum Rokeya University Campus, Rangpur from 9 am up to 1 pm. The audit activity includes collection of Single use plastic wastes from the designated audit area, identifying and recording their respective brands and eventually developing an inventory. The aim is to identify from the audit records the top corporations that are responsible for producing the most amounts of single use plastic wastes in the respective area. A team of total 105 volunteers comprising of the concerned university students actively participated in the event. To carry out the activity in an organized manner, the volunteers were divided into 21 small groups each comprising of 5 members. As per the standard protocol, each group was led by a distinct team leader assisted by a co-leader and the other three members of the group were regarded as the general team members. The team leaders were responsible for filling up the brand audit data card while the co-leader was designated the task of assisting the team leader in sorting and classifying the plastic wastes. The general team members were entitled the responsibility of picking up or gathering the single use plastic wastes from the campus area. The teams were deployed in five major focal points within the campus territory and were continuously monitored and supervised by the organizing team. Apart from the volunteers, number of other participants including teachers, officials and civilians directly or indirectly took part in the movement.

Figure: Brand Audit of Single Use Plastic at the Begum Rokeya University Campus