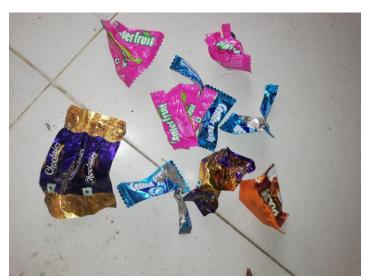

#### **Result and Discussion:**

Around 5008 number of plastic scraps was collected within two hours from the campus premises by the volunteers. The total weight of the collected waste was measured to be 25.2 kg. After collection, the scraps were sorted and the brands were recorded in the data cards. The audit record identified 80 local and international brands in total. The study identified 20 specific brands and their corresponding manufacturers whose items were found in most abundant amounts. The brands include — Cocacola, Pepsi, Mum, Pran, Zaa and Zee, Alooz, Matador Orbit, Lovello, Bashundhara tissue (packet), Fresh Tissue (packet), Lexus, Center Fruit, Fruit Fun, Pulse, Ruchi, Sunsilk, Derby, Tang, Benson and Hedges etc. Manufacturers to some of these brands are international and others are national or local brands. However, unbranded products were also found in abundant quantities from the field.