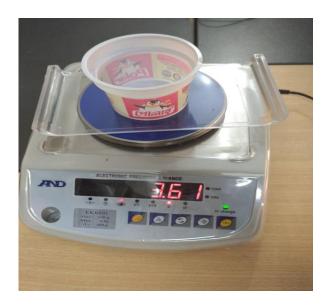

#### • Data Analysis and Reporting:

The information recorded in the Brand Audit data sheets has been analyzed using Microsoft Excel Platform and the results have been included in the Brand Audit report. The findings have been graphically illustrated with the application of the visual representation tools (graphs, charts) in the report. In case of measuring corresponding weights to the collected plastics, sample SUPs were brought back from the field and weighted using standard weighing machine at ESDO head office.

Figure: Plastic samples weighing using standard weighing machine