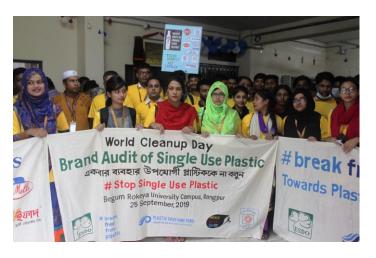

#### • Brand Audit:

A Brand Audit event was conducted on 25<sup>th</sup> of September, 2019 at Begum Rokeya University Campus, Rangpur from 9 am up to 1 pm. The audit activity includes collection of Single use plastic wastes from the designated audit area, identifying and recording their respective brands and eventually developing an inventory. The aim is to identify from the audit records the top corporations that are responsible for producing the most amounts of single use plastic wastes in the respective area. A team of total 105 volunteers comprising of the concerned university students actively participated in the event. To carry out the activity in an organized manner, the volunteers were divided into 21 small groups each comprising of 5 members. As per the standard protocol, each group was led by a distinct team leader assisted by a co-leader and the other three members of the group were regarded as the general team members. The team leaders were responsible for filling up the brand audit data card while the co-leader was designated the task of assisting the team leader in sorting and classifying the plastic wastes. The general team members were entitled the responsibility of picking up or gathering the single use plastic wastes from the campus area. The teams were deployed in five major focal points within the campus territory and were continuously monitored and supervised by the organizing team. Apart from the volunteers, number of other participants including teachers, officials and civilians directly or indirectly took part in the movement.

Figure: Brand Audit of Single Use Plastic at the Begum Rokeya University Campus