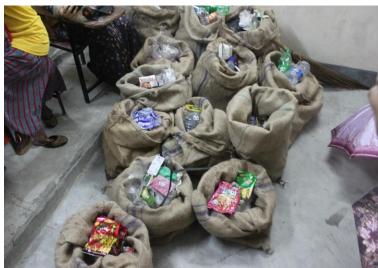

Around 5008 number of plastic scraps was collected by the volunteers within two hours from the Begum Rokeya University Campus premises. The total weight of the collected SUP waste was measured to be 25.2 kg. The audit record identified 80 local and international brands in total of which 18 specific brands and their corresponding manufacturers were detected whose items were found in most abundant amounts. The identified top corporate SUP polluters include- Cocacola, Pepsico, Partex Beverage, Pran, Zaa and Zee, Bombay sweets, Matador Company, Taufika Foods and Agro Industries, Bashundhara Paper Mills Limited, Meghna Group of Industries, Danish, Perfetti Van Melle, Bisk Club, Olympic, Square Food & Beverage Limited, Unilever, British American Tobacco, Mondelēz International etc.. However, unbranded products were also found in abundant quantities from the field.

#### **Result and Discussion:**

Around 5008 number of plastic scraps was collected within two hours from the campus premises by the volunteers. The total weight of the collected waste was measured to be 25.2 kg. After collection, the scraps were sorted and the brands were recorded in the data cards. The audit record identified 80 local and international brands in total. The study identified 20 specific brands and their corresponding manufacturers whose items were found in most abundant amounts. The brands include — Cocacola, Pepsi, Mum, Pran, Zaa and Zee, Alooz, Matador Orbit, Lovello, Bashundhara tissue (packet), Fresh Tissue (packet), Lexus, Center Fruit, Fruit Fun, Pulse, Ruchi, Sunsilk, Derby, Tang, Benson and Hedges etc. Manufacturers to some of these brands are international and others are national or local brands. However, unbranded products were also found in abundant quantities from the field.