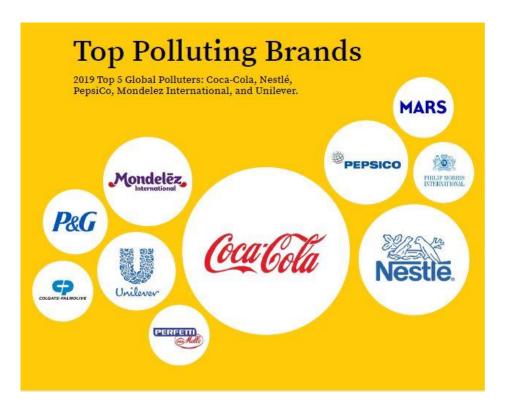

#### **Global Brand Audit 2019: Findings**

On the occasion of World Clean Up Day on September 21, 2019, individuals and organizations around the world mobilized their communities to conduct clean-ups and brand audits to hold corporations accountable for the extensive use of single use and throw-away plastic packaging in their products. Participants catalogued almost 8,000 brands for this year's global audit. The list of "Top Global Polluters" was primarily based on the number of countries where these companies' brands were found to be polluting the environment, while also taking into account the number of plastics collected per brand/manufacturer. Together, these metrics captured both the distribution and depth of plastic pollution associated with companies and their brands. To put it simply, these results reveal the companies polluting the most places with the most plastics. This year's data from the global Brand Audit reveals the following as the 2019 Top 10 Global Polluters: Coca Cola, Nestle, PepsiCo, Mondelez International, Unilever, Mars, P&G, Colgate-Palmolive, Phillip Morris, and Perfetti Van Mille.<sup>1</sup>