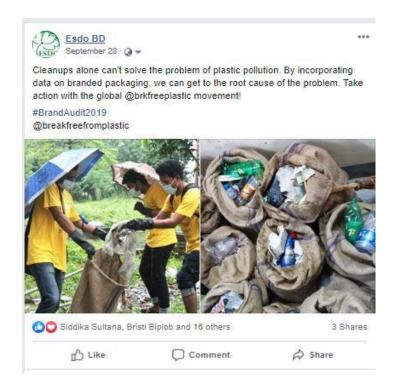

Single use plastic creates immense havoc to human and environment in Bangladesh. Today, as part of global brand audit under the Break Free From Plastic movement, Environment and Social Development Organization-ESDO organized #BrandAudit2019 and "World Cleanup Day" together with Begum Rokeya University-BRUR in the Northern part of Bangladesh, Rangpur. The audit is now going on 100 students of BRUR are collecting single use plastics packaging in the campus. Due to heavy rainfall volunteers are in trouble. But they are moving on the brand audit. More updates will be coming soon.... #breakfreefromplastic