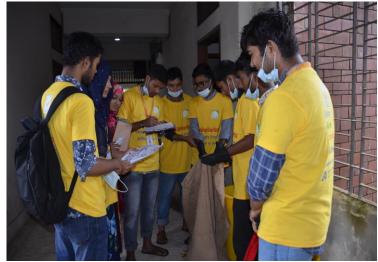

#### • Brand Audit:

A Brand Audit event was conducted on 25<sup>th</sup> of September, 2019 at Begum Rokeya University Campus, Rangpur from 9 am up to 1 pm. The audit activity includes collection of Single use plastic wastes from the designated audit area, identifying and recording their respective brands and eventually developing an inventory. The aim is to identify from the audit records the top corporations that are responsible for producing the most amounts of single use plastic wastes in the respective area. A team of total 105 volunteers comprising of the concerned university students actively participated in the event. To carry out the activity in an organized manner, the volunteers were divided into 21 small groups each comprising of 5 members. As per the standard protocol, each group was led by a distinct team leader assisted by a co-leader and the other three members of the group were regarded as the general team members. The team leaders were responsible for filling up the brand audit data card while the co-leader was designated the task of assisting the team leader in sorting and classifying the plastic wastes. The general team members were entitled the responsibility of picking up or gathering the single use plastic wastes from the campus area. The teams were deployed in five major focal points within the campus territory and were continuously monitored and supervised by the organizing team. Apart from the volunteers, number of other participants including teachers, officials and civilians directly or indirectly took part in the movement.