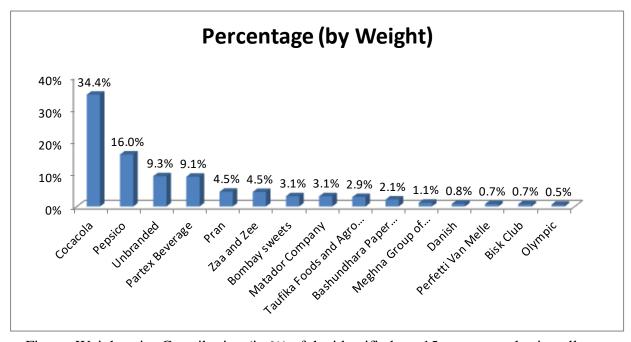

Plastic bottles of Cocacola brand have been found to contain the highest amount of weight. This may be attributed to comparative higher weight of plastic bottles. On the contrast, tobacco products, being extremely light, account for relatively lower weight. According to weight wise calculation, the most dominant manufacturers recorded include – Cocacola, Pepsico, Partex Bevarages, Pran and Zaa and Zee. A key finding also suggests that, unbranded products also account for considerable weight. Relative percentages (by weight) of the identified top corporate polluters have been illustrated in the following graph:

Figure: Weight-wise Contribution (in %) of the identified top 15 corporate plastic polluters