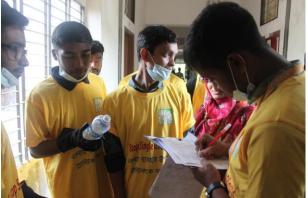

#### • Brand Audit:

A Brand Audit event was conducted on 25<sup>th</sup> of September, 2019 at Begum Rokeya University Campus, Rangpur from 9 am up to 1 pm. The audit activity includes collection of Single use plastic wastes from the designated audit area, identifying and recording their respective brands and eventually developing an inventory. The aim is to identify from the audit records the top corporations that are responsible for producing the most amounts of single use plastic wastes in the respective area. A team of total 105 volunteers comprising of the concerned university students actively participated in the event. To carry out the activity in an organized manner, the volunteers were divided into 21 small groups each comprising of 5 members. As per the standard protocol, each group was led by a distinct team leader assisted by a co-leader and the other three members of the group were regarded as the general team members. The team leaders were responsible for filling up the brand audit data card while the co-leader was designated the task of assisting the team leader in sorting and classifying the plastic wastes. The general team members were entitled the responsibility of picking up or gathering the single use plastic wastes from the campus area. The teams were deployed in five major focal points within the campus territory and were continuously monitored and supervised by the organizing team. Apart from the volunteers, number of other participants including teachers, officials and civilians directly or indirectly took part in the movement.

Figure: Brand Audit of Single Use Plastic at the Begum Rokeya University Campus